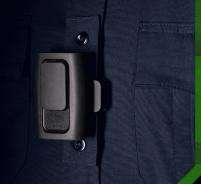

## INSIGHT

12

WEARABLE EQUIPMENT SOLUTION

Easy-To-Attach, Easy-To-Adjust Custom Placement

Wearable Equipment Solution That Attaches To Shirt Placket To Utilize Wearable Technology

Designed And Tested On The Street

## WEARABLE EQUIPMENT SOLUTION

Keeping up with today's newest technologies demands an easy, versatile solution. That's why Horace Small<sup>™</sup> invented the Insight<sup>™</sup>, wearable equipment solution. A patent-pending wearable technology that allows custom placement on uniform shirts. It's simple, easy and compatible with most uniform styles and brands. Made from 100% polyester for both men's and women's uniforms, the Insight fits most wearable camera brands and models. Manage your technology - cameras, microphones, cell phones and more – with one versatile solution.

- Easy-To-Attach, Easy-To-Adjust Custom Placement
- Sold in Pairs So You Always Have A Back Up
- Compatible With Most Uniform Brands
- Works for All Body Types and Heights
- Designed for Rigorous on the Job Performance
- Durably Constructed
- Reinforced & Secure
- Patent-Pending